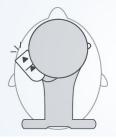

#### Pressio® Catheter coiling

Depending on length, the Pressio® Catheter may be coiled 4 or 5 times around the support.

#### **Connector fixation**

Affix Pressio® Catheter connector into rim of MRI Support spool.