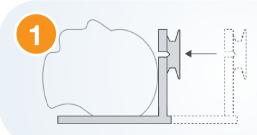

## **MRI Support centering**

Place MRI Support in the center of the table. Ensure that the MRI Support is aligned with the patient's head.