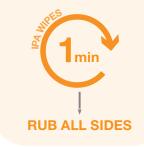

## **CLEANING**

- Clean the MRI support between each patient and when not in use on the patient.
- Use only pre-soaked wipes with 70% isopropyl alcohol (IPA).