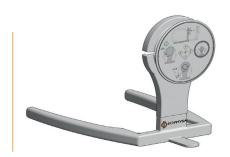

## **MRI Support positioning**

Place the support as close as possible to the patient's head.