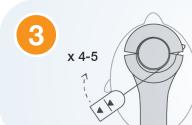

#### Pressio® Catheter coiling

Depending on length, the Pressio® Catheter may be coiled 4 or 5 times around the support.

#### **Connector fixation**

Affix Pressio® Catheter connector into rim of MRI Support spool.